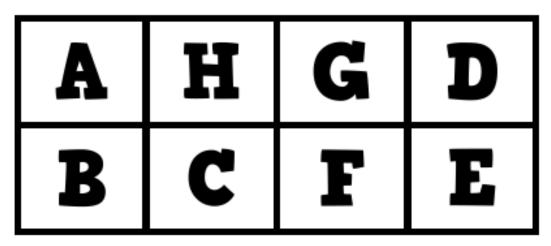

## **Eight Lettered Squares**

Cut out the set of eight squares below so that all of the squares remain connected in a 2 by 4 rectangle. (Cut only along the outside – DO NOT cut between the letters)

**THE CHALLENGE:** Try to fold the resulting sheet into a packet that is the size of one of the lettered squares with the letter A face up on top and all the other letters in alphabetical order underneath.