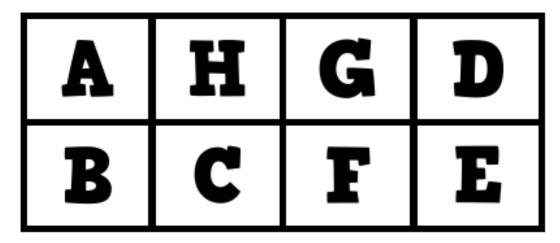

## **Eight Lettered Squares**

Cut out the set of eight squares below so that all of the squares remain connected in a 2 by 4 rectangle. (Cut only along the outside – DO NOT cut between the letters)

**THE CHALLENGE:** Try to fold the resulting sheet into a packet that is the size of one of the lettered squares with the letter A face up on top and all the other letters in alphabetical order underneath.