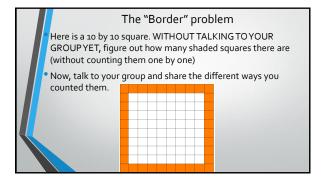

## Created by Mr. Lischwe

Warmup  $10/(170 \div (80 \div 8))$ 

\*\*\*Turn in your unused restroom passes. (Right now, into the tray!) Each unused pass will be worth points on LiveSchool. If they are ALL unused, you will get a piece of candy. \*\*\*